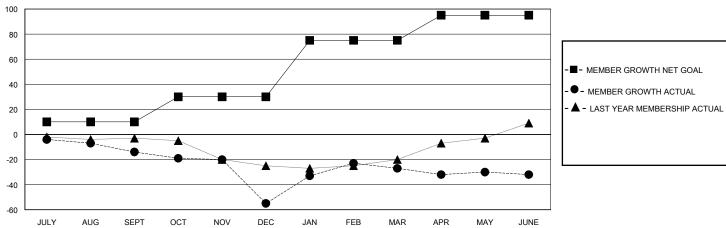

## GOALS AND ACTUAL MEMBERS CUMULATIVE

| DROPPED CLUBS: 2 |     | 31 CLUBS OF 61 ADDED 1 OR MORE<br>NEW MEMBERS | GENDER DISTRIBUTION             |              |    |
|------------------|-----|-----------------------------------------------|---------------------------------|--------------|----|
|                  |     |                                               | MALE                            | 605 (49.39%) |    |
|                  |     |                                               | FEMALE                          | 620 (50.61%) |    |
| DROPPED MEMBERS  |     |                                               |                                 |              |    |
| DECEASED         | 6   | CLICK HERE FOR CUMULATIVE                     | TOTAL FAMILY UNIT MEMBERS       |              | 27 |
| CLUB CANCELLED   | 9   | MEMBERSHIP DATA                               | EANULY MEMBER                   |              | 14 |
| OTHER 134        |     |                                               | FAMILY MEMBERS PAYING HALF DUES |              | 14 |
| TOTAL            | 149 |                                               |                                 |              |    |

## MONTHLY MEMBERSHIP PROGRESS REPORT

District 126

Results as of: 6/30/2020

| GMT:          |               |             | GMT CA        |                       |                         |                         |                                                    |  |
|---------------|---------------|-------------|---------------|-----------------------|-------------------------|-------------------------|----------------------------------------------------|--|
|               | Club          | s           |               | Members               |                         |                         |                                                    |  |
|               | RESULTS FOR   | R 2019-2020 |               | RESULTS FOR 2019-2020 |                         |                         |                                                    |  |
| QUARTER       | NEW CLUB GOAL | NEW CLUBS   | DROPPED CLUBS | QUARTER ME            | MBER GROWTH NET<br>GOAL | MEMBER GROWTH<br>ACTUAL | DROPPED<br>MEMBERS ACTUAL<br>(including transfers) |  |
| JULY/AUG/SEPT | 0             | 0           | 1             | JULY/AUG/SEPT         | 10                      | 11                      | 25                                                 |  |
| OCT/NOV/DEC   | 0             | 0           | 1             | OCT/NOV/DEC           | 20                      | 11                      | 51                                                 |  |
| JAN/FEB/MAR   | 1             | 1           | 0             | JAN/FEB/MAR           | 45                      | 42                      | 14                                                 |  |
| APR/MAY/JUNE  | 0             | 1           | 0             | APR/MAY/JUNE          | 20                      | 57                      | 59                                                 |  |