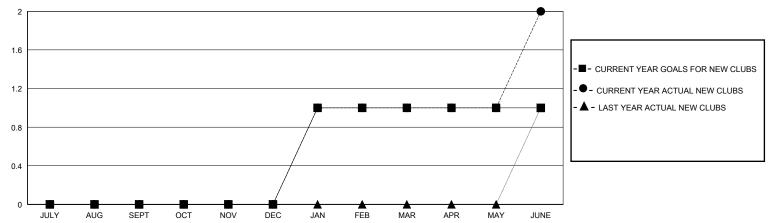

## GOALS AND ACTUAL NEW CLUBS CUMULATIVE

## MONTHLY MEMBERSHIP PROGRESS REPORT

District 126

Results as of: 6/30/2020

| GMT:          |               |             | GMT CA        |                       |                         |                         |                                                    |  |
|---------------|---------------|-------------|---------------|-----------------------|-------------------------|-------------------------|----------------------------------------------------|--|
|               | Club          | s           |               | Members               |                         |                         |                                                    |  |
|               | RESULTS FOR   | R 2019-2020 |               | RESULTS FOR 2019-2020 |                         |                         |                                                    |  |
| QUARTER       | NEW CLUB GOAL | NEW CLUBS   | DROPPED CLUBS | QUARTER ME            | MBER GROWTH NET<br>GOAL | MEMBER GROWTH<br>ACTUAL | DROPPED<br>MEMBERS ACTUAL<br>(including transfers) |  |
| JULY/AUG/SEPT | 0             | 0           | 1             | JULY/AUG/SEPT         | 10                      | 11                      | 25                                                 |  |
| OCT/NOV/DEC   | 0             | 0           | 1             | OCT/NOV/DEC           | 20                      | 11                      | 51                                                 |  |
| JAN/FEB/MAR   | 1             | 1           | 0             | JAN/FEB/MAR           | 45                      | 42                      | 14                                                 |  |
| APR/MAY/JUNE  | 0             | 1           | 0             | APR/MAY/JUNE          | 20                      | 57                      | 59                                                 |  |